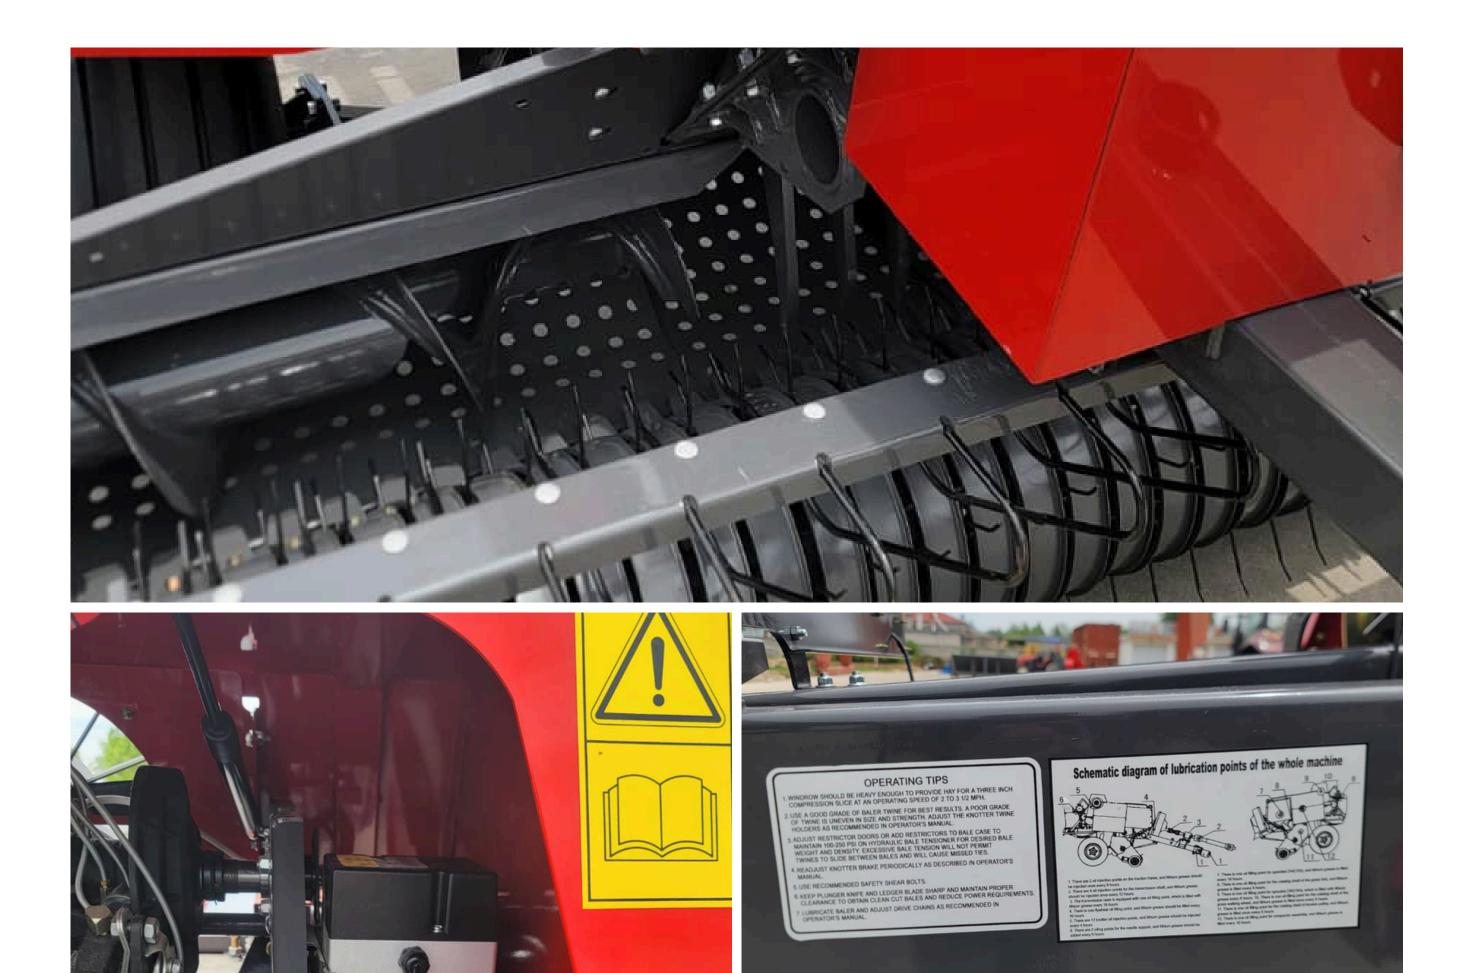

#### **Baler Specifications and Standard Features**

- Balechamber: 46cmx36cm
- Extended bale chamber to 1.5 m for high density
- Auto lube knotter system Auto chain oilers

-2.4 m wide low profile pick up ,5 Centre supported pick up bars

- Double plunger bearings 4- each side - Rear camera with in cab monitor

- Rear LED road lighting - Knotter fan blower German-made Rasspe knotters Twin rear toolboxes

10 ball twine capacity- baler is delivered with full twine boxes

- Flotation tires

- Electronic bale counter