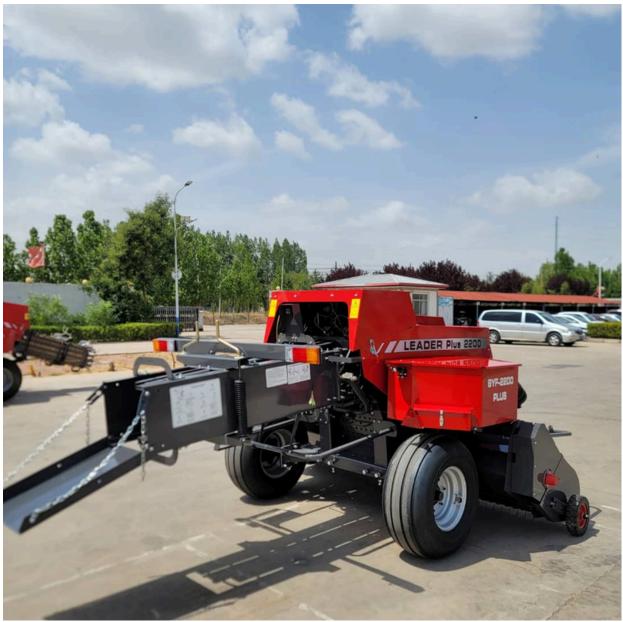

#### **Baler Specifications and Standard Features**

- Balechamber: 46cmx36cm
- Extended bale chamber to 1.5 m for high density
- Auto lube knotter system Auto chain oilers

-2.4 m wide low profile pick up ,5 Centre supported pick up bars

- Double plunger bearings 4- each side - Rear camera with in cab monitor

- Rear LED road lighting - Knotter fan blower German-made Rasspe knotters Twin rear toolboxes

10 ball twine capacity- baler is delivered with full twine boxes

- Flotation tires

- Electronic bale counter

#### **Technical parameters of LEADER 9YF-2200**

| CNI | Demonstern Demonstration                           | in the |                                      |
|-----|----------------------------------------------------|--------|--------------------------------------|
| SN  | Parameter Description                              | unit   | specifications                       |
| 1   | Name                                               | 1      | 9YF-2200 Square Grass Baling Machine |
| 2   | Hooking type                                       | 1      | Traction                             |
| 3   | width(net) of Pickup unit                          | mm     | 2200                                 |
| 4   | Width of feeding                                   | mm     | 430                                  |
| 5   | Structure of pickup unit                           | 1      | Spring-tooth                         |
| 6   | Structure of feeding                               | 1      | Middle feeding                       |
| 7   | Knotter type                                       | 1      | D                                    |
| 8   | Quantity of knotter                                | pcs    | 2                                    |
| 9   | Cross Section of Bales<br>(width x height)         | mm     | 460x360                              |
| 10  | Bundling type                                      | 1      | Nylon rope                           |
| 11  | Traction power range                               | Kw     | Above 36.76                          |
| 12  | Overall size of Baler<br>(length x width x height) | mm     | 4665x2950x1750                       |
| 13  | Price/unit                                         | USD    | Exworks                              |