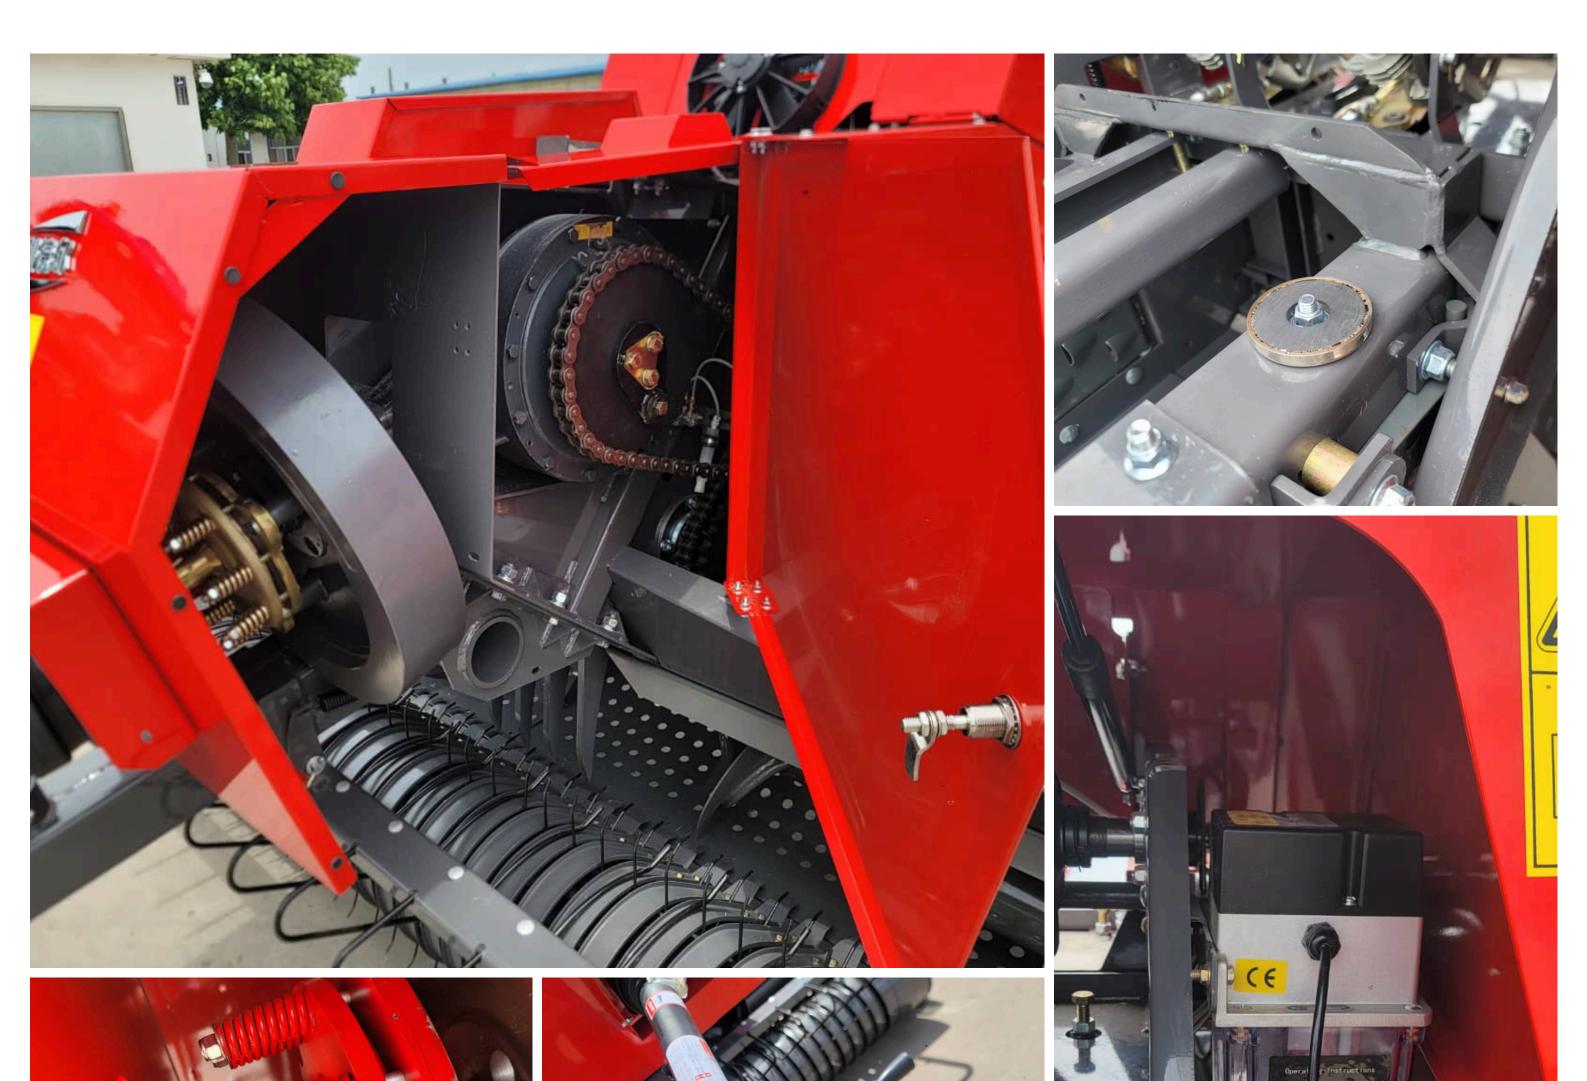

#### **Baler Specifications and Standard Features**

- Balechamber: 46cmx36cm
- Extended bale chamber to 1.5 m for high density
- Auto lube knotter system Auto chain oilers

-2.4 m wide low profile pick up ,5 Centre supported pick up bars

- Double plunger bearings 4- each side - Rear camera with in cab monitor

- Rear LED road lighting - Knotter fan blower German-made Rasspe knotters Twin rear toolboxes

10 ball twine capacity- baler is delivered with full twine boxes

- Flotation tires

- Electronic bale counter