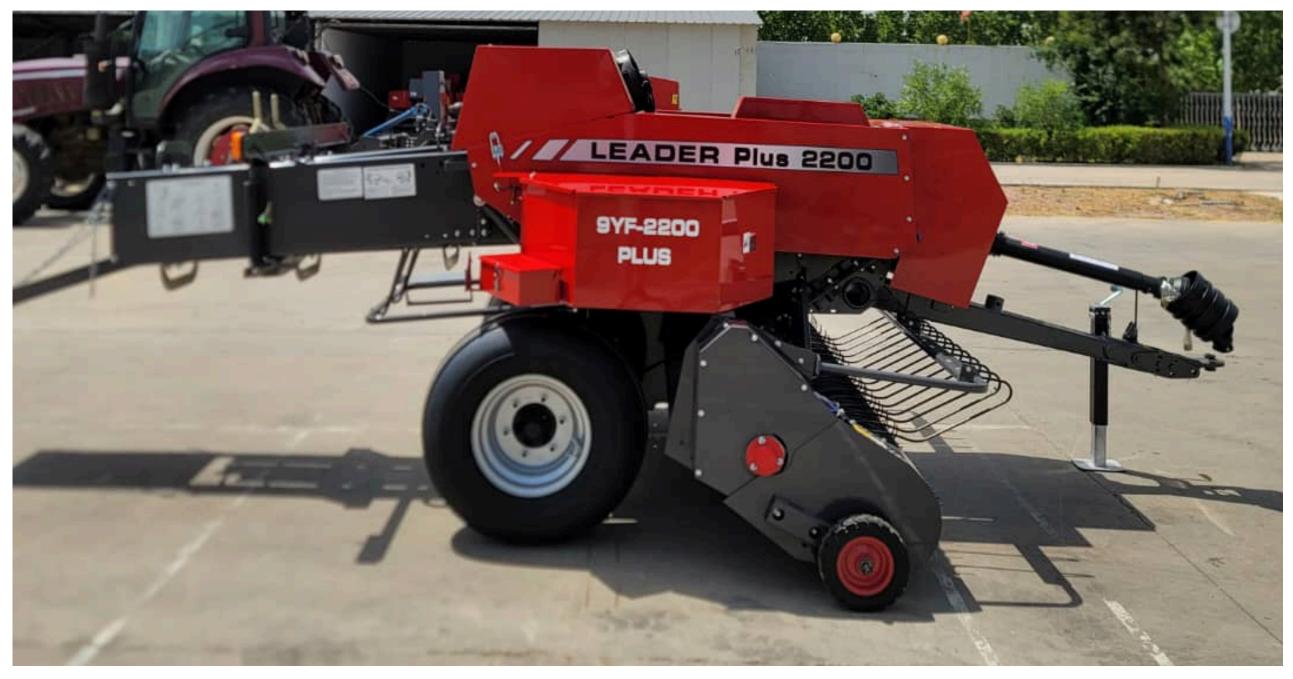

# Leader Inline Conventional Baler





#### **Baler Specifications and Standard Features**

- Balechamber: 46cmx36cm
- Extended bale chamber to 1.5 m for high density
- Auto lube knotter system Auto chain oilers

-2.4 m wide low profile pick up ,5 Centre supported pick up bars

- Double plunger bearings 4- each side - Rear camera with in cab monitor

- Rear LED road lighting - Knotter fan blower German-made Rasspe knotters Twin rear toolboxes

10 ball twine capacity- baler is delivered with full twine boxes

- Flotation tires

- Electronic bale counter



#### **Technical parameters of LEADER 9YF-2200**

| CNI | Demonstern Demonstration                           | in the |                                      |
|-----|----------------------------------------------------|--------|--------------------------------------|
| SN