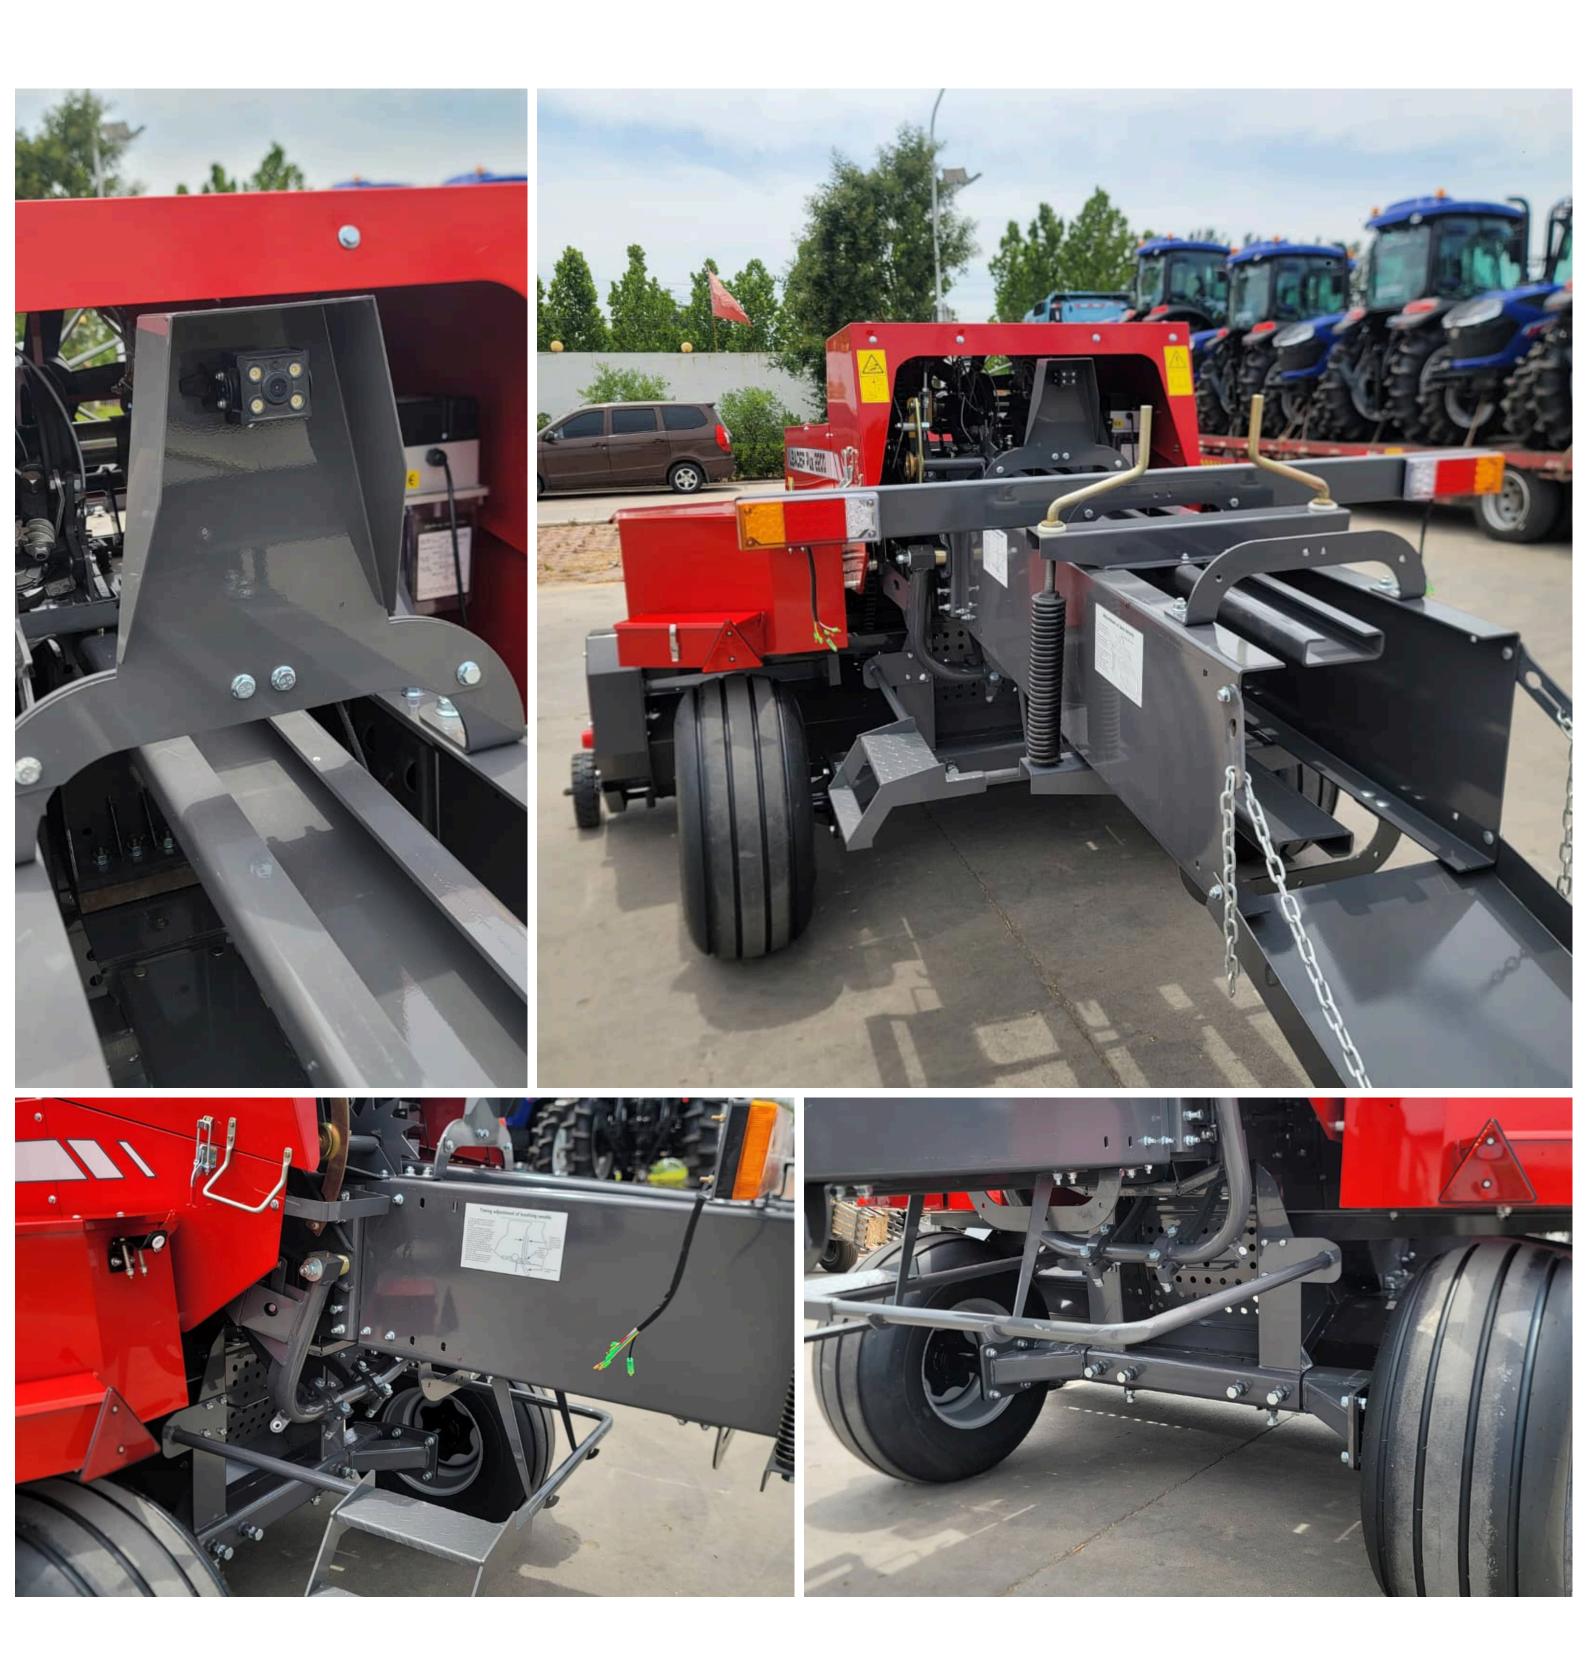

#### **Baler Specifications and Standard Features**

- Balechamber: 46cmx36cm
- Extended bale chamber to 1.5 m for high density
- Auto lube knotter system Auto chain oilers

-2.4 m wide low profile pick up ,5 Centre supported pick up bars

- Double plunger bearings 4- each side - Rear camera with in cab monitor

- Rear LED road lighting - Knotter fan blower German-made Rasspe knotters Twin rear toolboxes

10 ball twine capacity- baler is delivered with full twine boxes

- Flotation tires

- Electronic bale counter