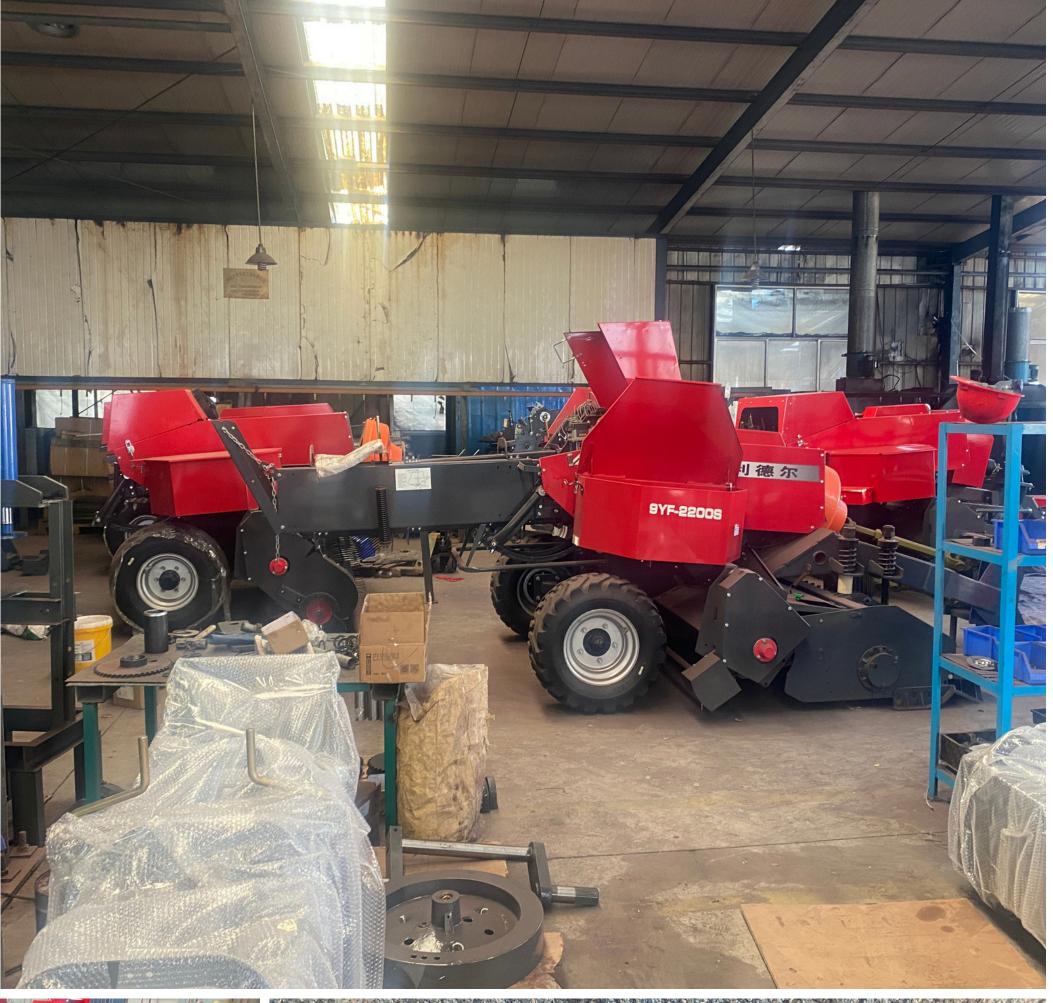

### In-person factory visit in Fudong Industrial Zone, Shandong Province May 2024.

## Full analysis of the production process within the factory in Weifang City, China.

Field test in maize stubble during visit

**EADER**利德尔