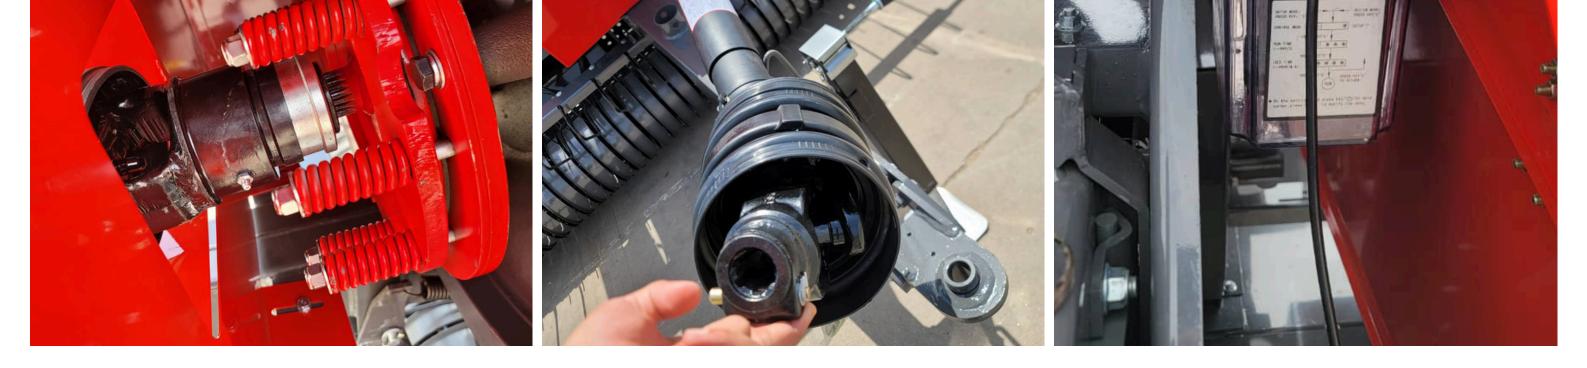

#### **Baler Specifications and Standard Features**

- Balechamber: 46cmx36cm
- Extended bale chamber to 1.5 m for high density
- Auto lube knotter system Auto chain oilers

-2.4 m wide low profile pick up ,5 Centre supported pick up bars

- Double plunger bearings 4- each side - Rear camera with in cab monitor

- Rear LED road lighting - Knotter fan blower German-made Rasspe knotters Twin rear toolboxes

10 ball twine capacity- baler is delivered with full twine boxes

- Flotation tires

- Electronic bale counter