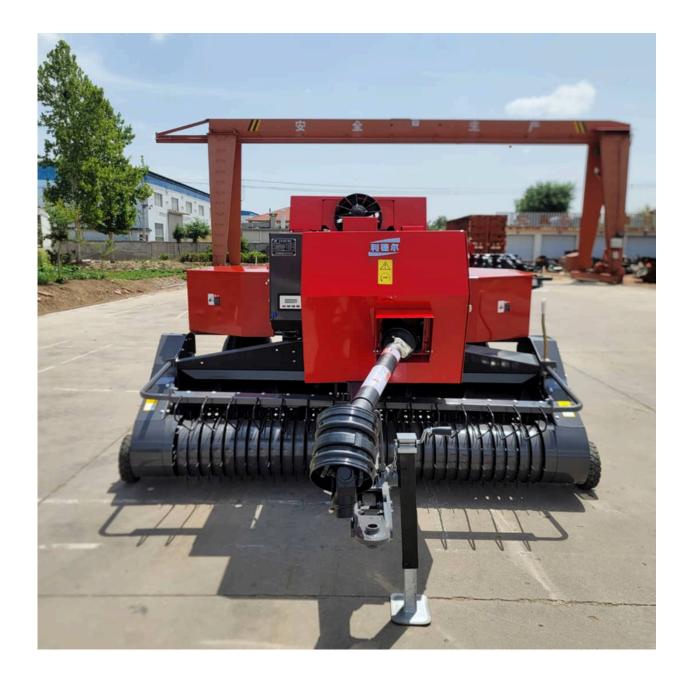

#### **Baler Specifications and Standard Features**

- Balechamber: 46cmx36cm
- Extended bale chamber to 1.5 m for high density
- Auto lube knotter system Auto chain oilers

-2.4 m wide low profile pick up ,5 Centre supported pick up bars

- Double plunger bearings 4- each side - Rear camera with in cab monitor

- Rear LED road lighting - Knotter fan blower German-made Rasspe knotters Twin rear toolboxes

10 ball twine capacity- baler is delivered with full twine boxes

- Flotation tires

- Electronic bale counter

#### **Technical parameters of LEADER 9YF-2200**

| CNI | Demonstern Demonstration                           | in the |                                      |
|-----|----------------------------------------------------|--------|--------------------------------------|
| SN  | Parameter Description                              | unit   | specifications                       |
| 1   | Name                                               | 1      | 9YF-2200 Square Grass Baling Machine |
| 2   | Hooking type                                       | 1      | Traction                             |
| 3   | width(net) of Pickup unit                          | mm     | 2200                                 |
| 4   | Width of feeding                                   | mm     | 430                                  |
| 5   | Structure of pickup unit                           | 1      | Spring-tooth                         |
| 6   | Structure of feeding                               | 1      | Middle feeding                       |
| 7   | Knotter type                                       | 1      | D                                    |
| 8   | Quantity of knotter                                | pcs    | 2                                    |
| 9   | Cross Section of Bales<br>(width x height)         | mm     | 460x360                              |
| 10  | Bundling type                                      | 1      | Nylon rope                           |
| 11  | Traction power range                               | Kw     | Above 36.76                          |
| 12  | Overall size of Baler<br>(length x width x height) | mm     | 4665x2950x1750                       |
| 13  | Price/unit                                         | USD    | Exworks                              |