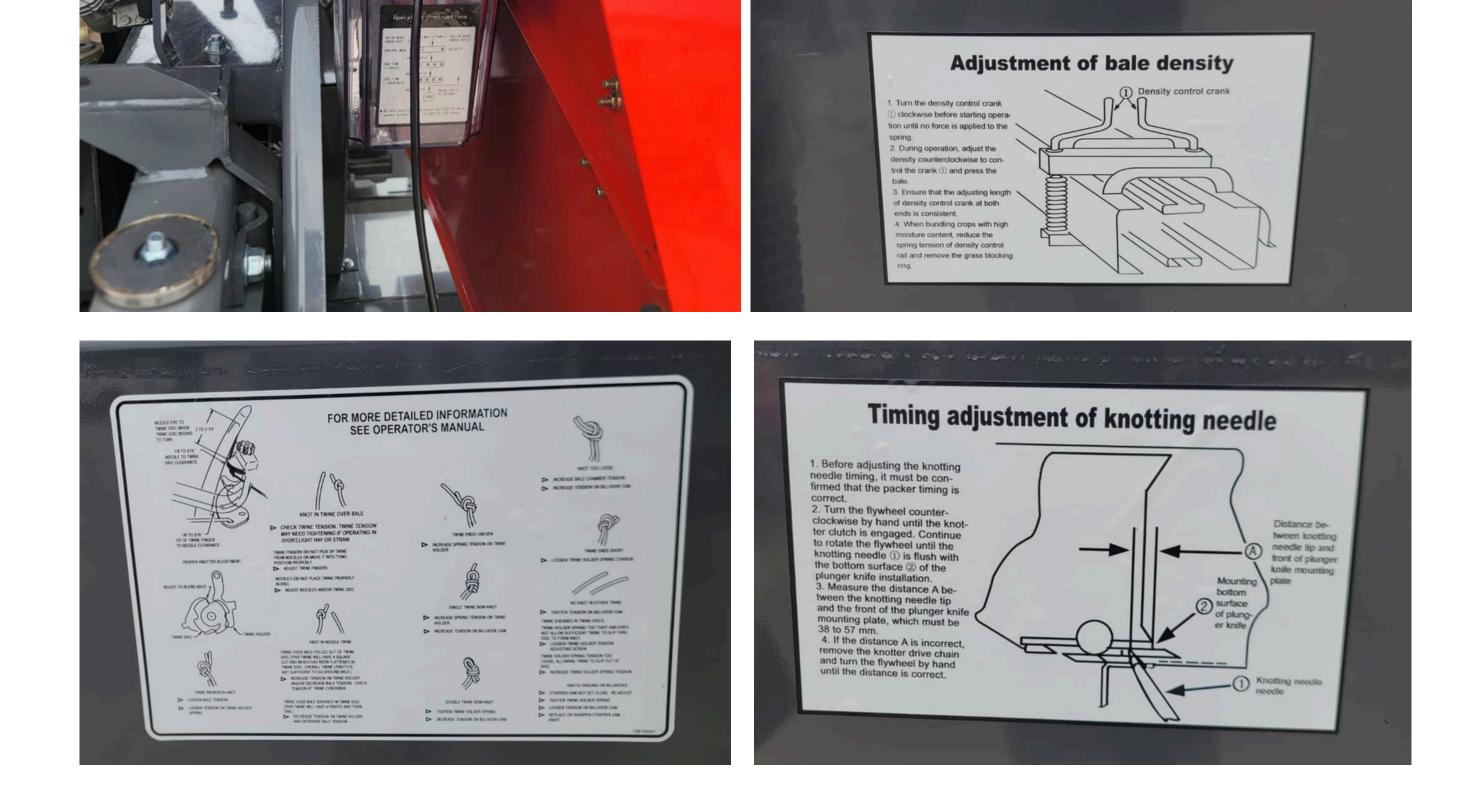

#### **Baler Specifications and Standard Features**

- Balechamber: 46cmx36cm
- Extended bale chamber to 1.5 m for high density
- Auto lube knotter system Auto chain oilers

-2.4 m wide low profile pick up ,5 Centre supported pick up bars

- Double plunger bearings 4- each side - Rear camera with in cab monitor

- Rear LED road lighting - Knotter fan blower German-made Rasspe knotters Twin rear toolboxes

10 ball twine capacity- baler is delivered with full twine boxes

- Flotation tires

- Electronic bale counter