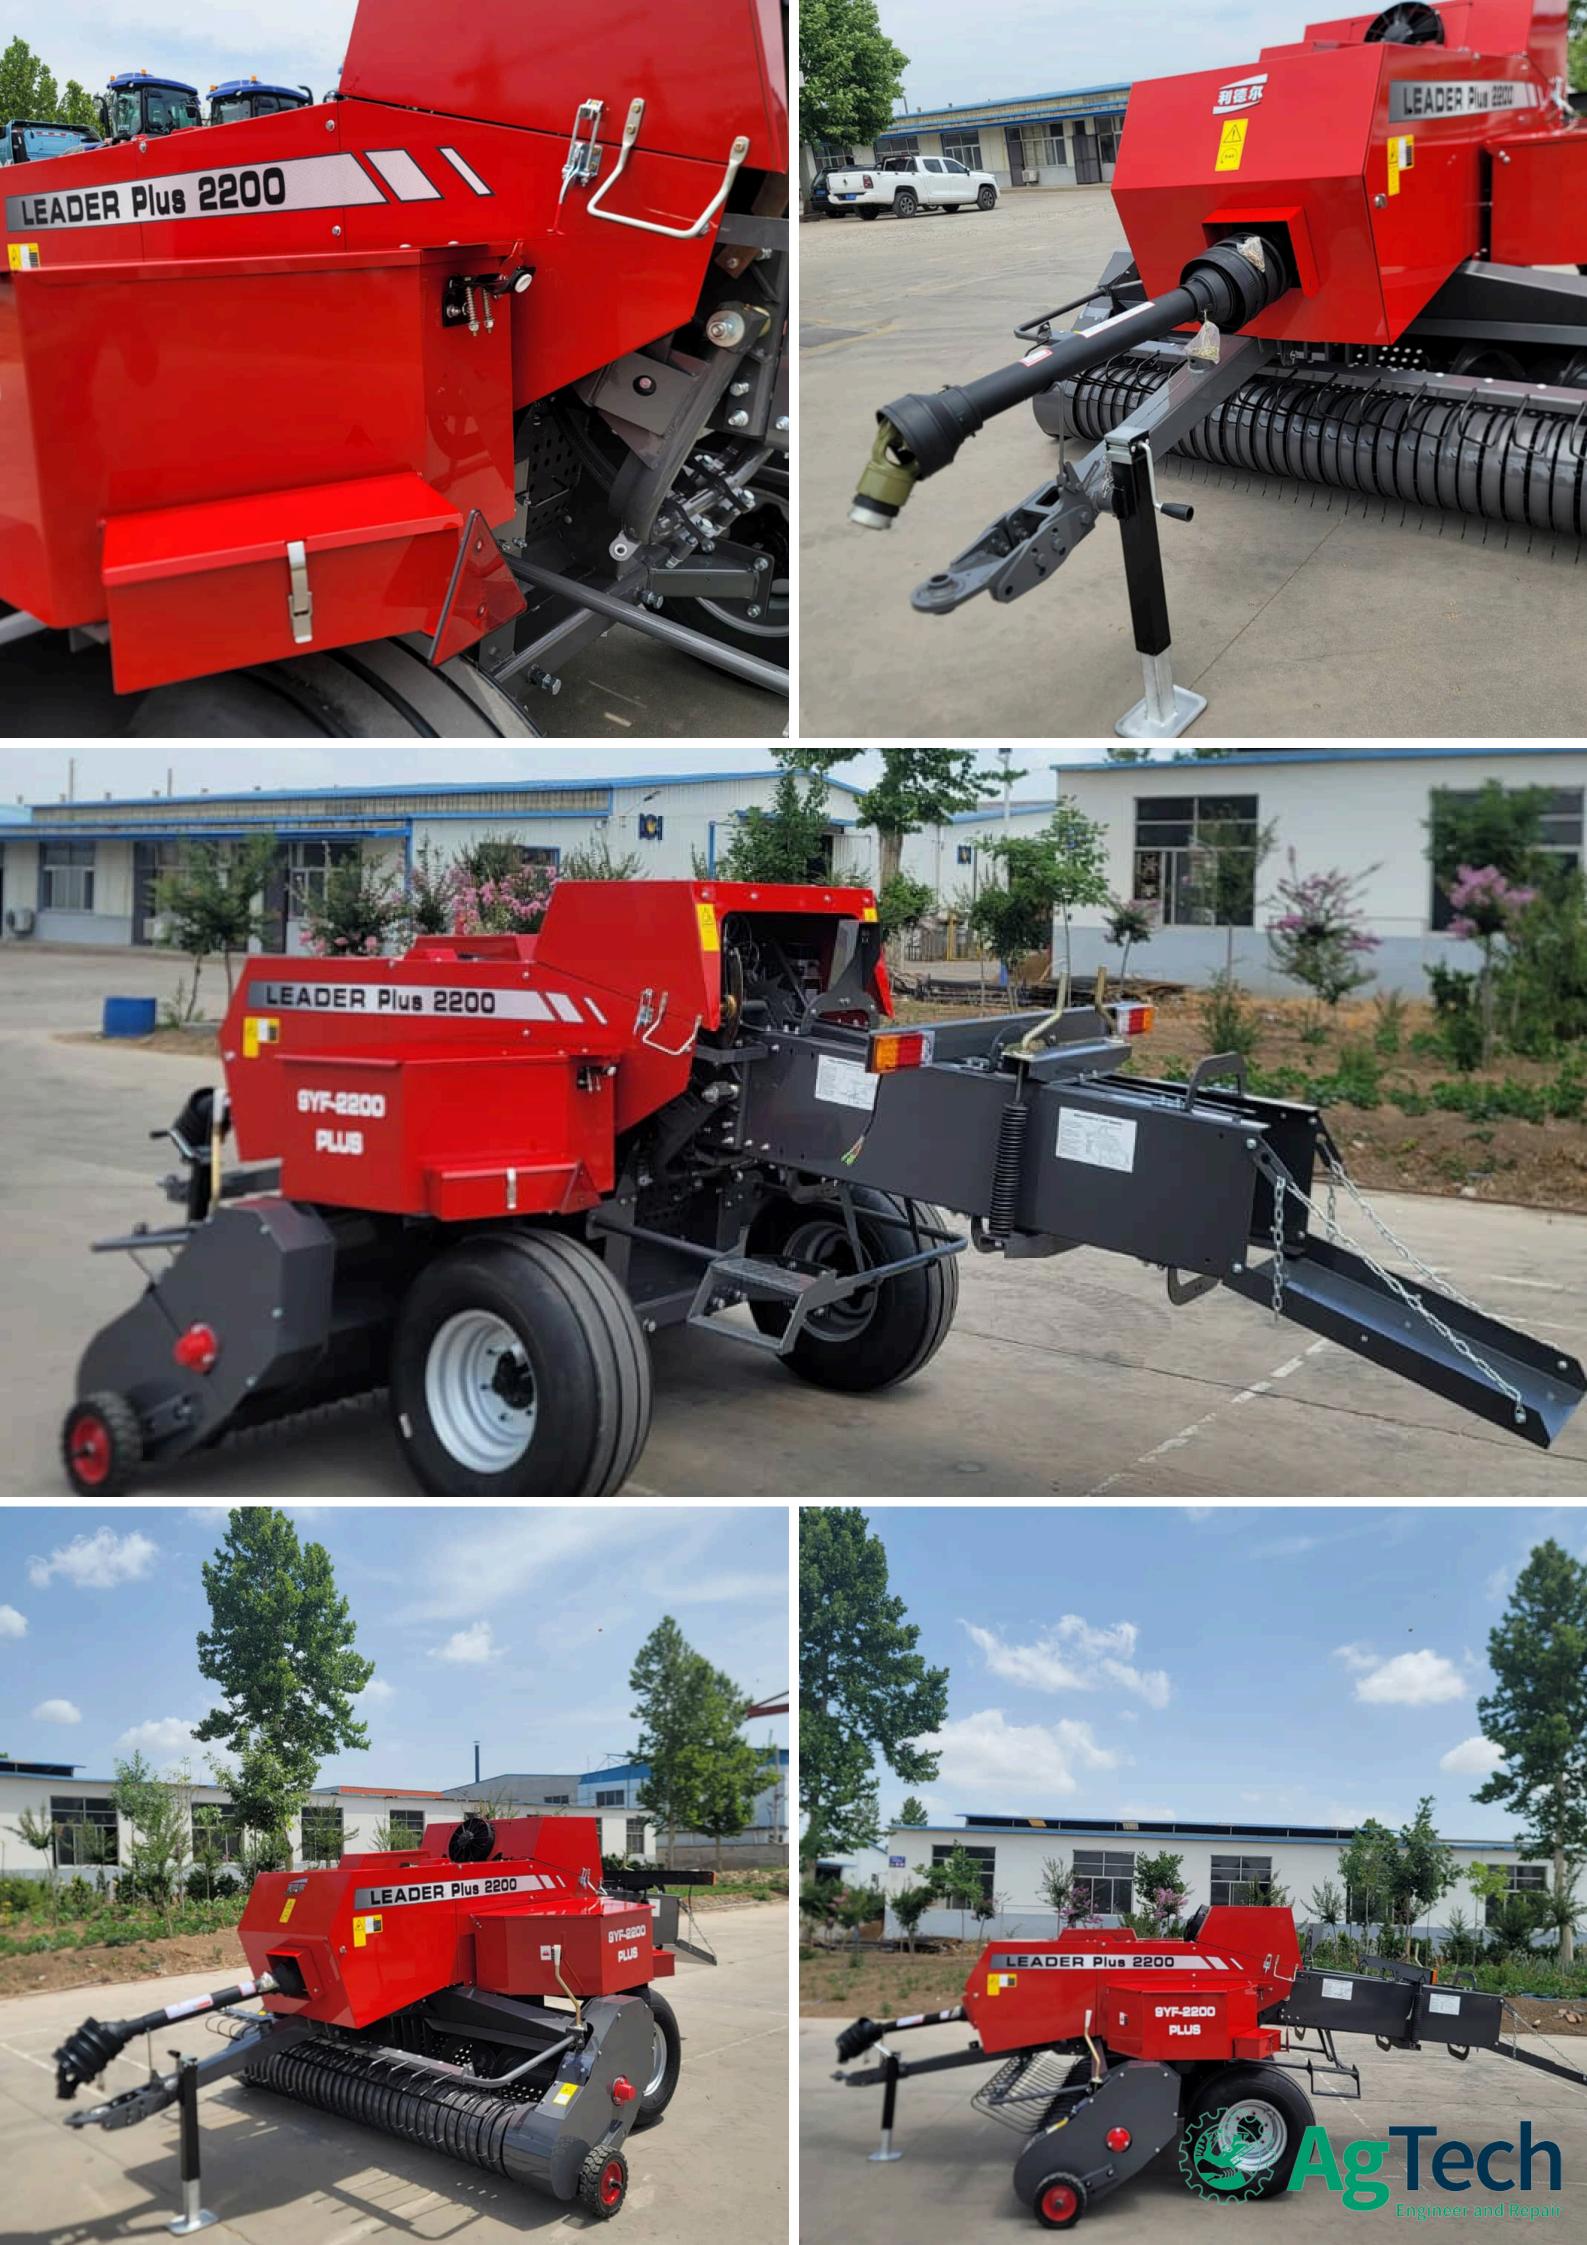

#### **Baler Specifications and Standard Features**

- Balechamber: 46cmx36cm
- Extended bale chamber to 1.5 m for high density
- Auto lube knotter system Auto chain oilers

-2.4 m wide low profile pick up ,5 Centre supported pick up bars

- Double plunger bearings 4- each side - Rear camera with in cab monitor

- Rear LED road lighting - Knotter fan blower German-made Rasspe knotters Twin rear toolboxes

10 ball twine capacity- baler is delivered with full twine boxes

- Flotation tires

- Electronic bale counter

#### **Technical parameters of LEADER 9YF-2200**

| CNI | Demonstern Demonstration                           | in the |                                      |
|-----|----------------------------------------------------|--------|--------------------------------------|
| SN  | Parameter Description                              | unit   | specifications                       |
| 1   | Name                                               | 1      | 9YF-2200 Square Grass Baling Machine |
| 2   | Hooking type                                       | 1      | Traction                             |
| 3   | width(net) of Pickup unit                          | mm     | 2200                                 |
| 4   | Width of feeding                                   | mm     | 430                                  |
| 5   | Structure of pickup unit                           | 1      | Spring-tooth                         |
| 6   | Structure of feeding                               | 1      | Middle feeding                       |
| 7   | Knotter type                                       | 1      | D                                    |
| 8   | Quantity of knotter                                | pcs    | 2                                    |
| 9   | Cross Section of Bales<br>(width x height)         | mm     | 460x360                              |
| 10  | Bundling type                                      | 1      | Nylon rope                           |
| 11  | Traction power range                               | Kw     | Above 36.76                          |
| 12  | Overall size of Baler<br>(length x width x height) | mm     | 4665x2950x1750                       |
| 13  | Price/unit                                         | USD    | Exworks                              |